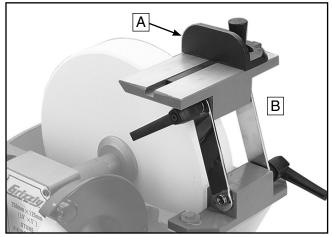

### Inventory (Figure 1)

- A. Miter Gauge.....1
- B. Tool Rest Body.....1
- C. Allen Wrench 4mm (not shown)......1

Figure 1. Model G8987.

#### **Mounting Instructions**

- 1. Remove the existing tool rest from the Model G1036 grinding wheel.
- 2. Use these same hex bolts and washers to securely mount the Model G8987 tool rest as shown in **Figure 1**.
- **3.** Use the adjustable handles to position the tool rest table as necessary.
- 4. Make sure that the grinding wheel is not making contact with any part of the tool rest.
- 5. Make sure all lock levers are tight so that the tool rest assembly will not fall into the grinding wheel during operation.